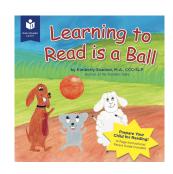

#### How many of these light Holiday Lights displays can you spot? SCAVENGER HUNT a sweet an animal someone who is candy that that flies jolly and says, looks like a "Ho, Ho, Ho" walking stick a seven or nine something a decoration that can lamp candle that that be hung melt is lit to celebrate on a door or Hanukkah window something something that a toy that bright and cracks nuts and spins shiny symbolizes good luck a famous baby it goes "choo a character whose birth is choo" all the from a movie celebrated on way to the Christmas day North Pole