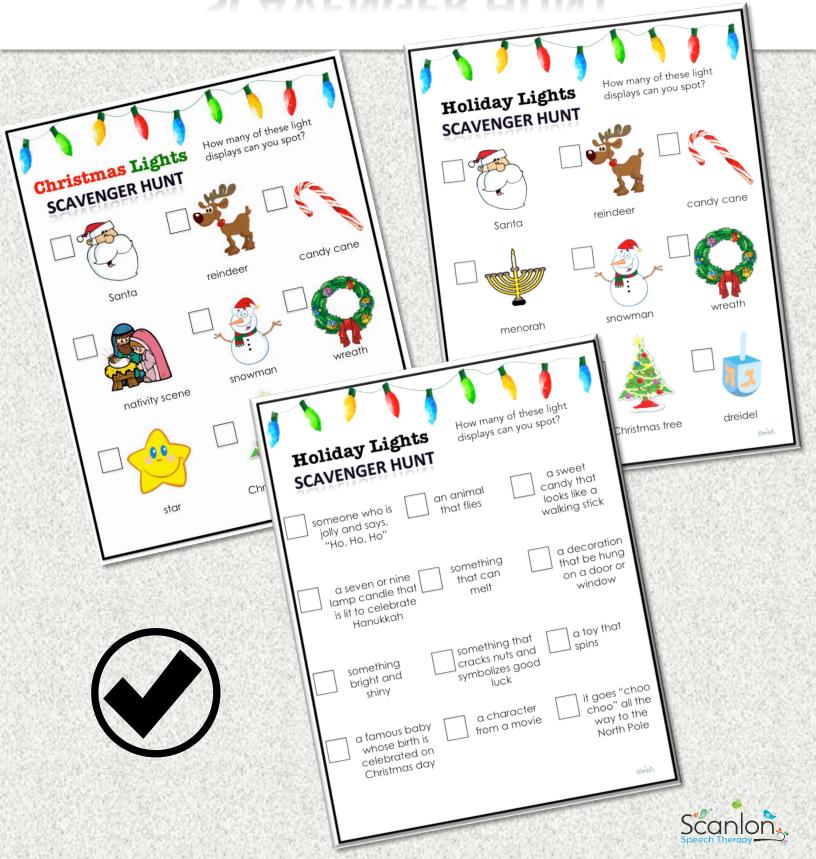

## How many of these light **Christmas Lights** displays can you spot? **SCAVENGER HUNT** Santa reindeer candy cane snowman wreath nativity scene Christmas tree star angel

Scanlon.