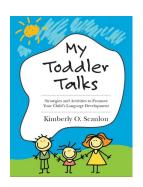

## How many of these light **Holiday Lights** displays can you spot? **SCAVENGER HUNT** Santa reindeer candy cane menorah snowman wreath Christmas tree dreidel star

Scanlon.